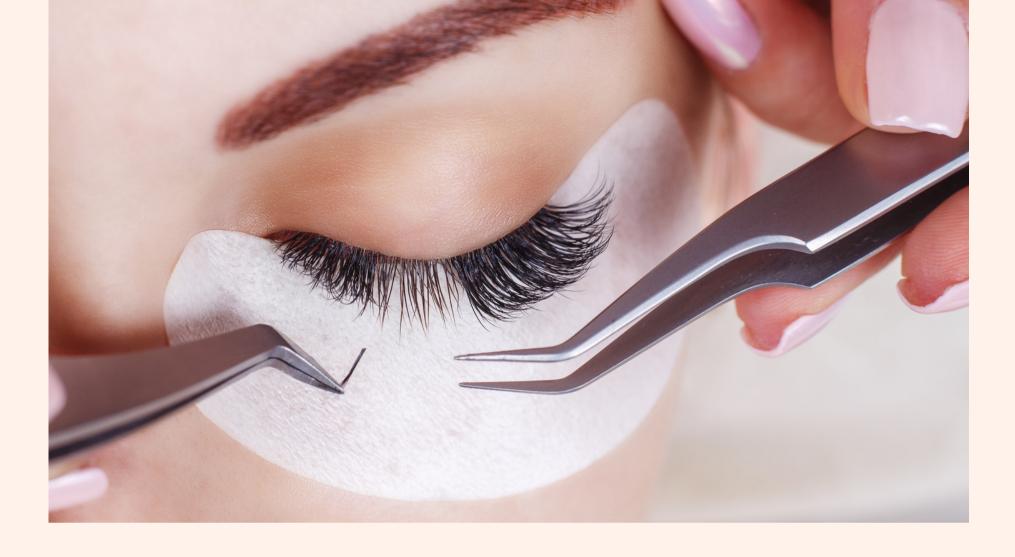

#### **Classic Lashes**

This session is designed to teach you the popular technique, used by many, to enhance the eyes with synthetic extensions to give the appearance of longer, thicker natural lashes. Not only will you learn how to effectively apply and remove lash extensions you will also learn how to accurately adapt the application process to the client's particular eyeshape, for the desired effect.