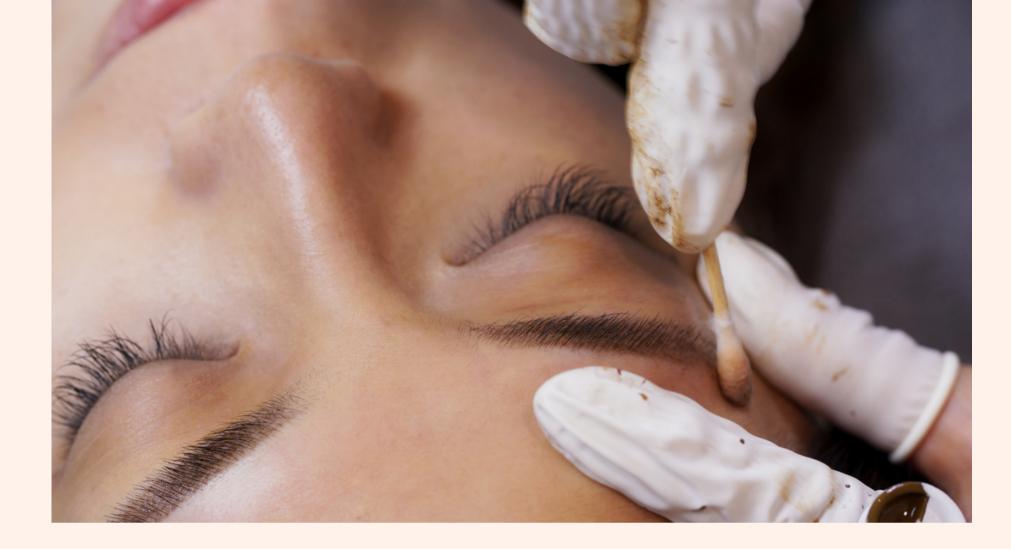

# **Brow & Lash Tint**

This session is designed to teach you the specialised skills to be able to competently perform tinting (lashes and brows) from home and/or mobile.

It will equip you with the skills and confidence to offer these highly requested treatments, desired by many for enhanced, defined eyes and brows without the need for make-up application.